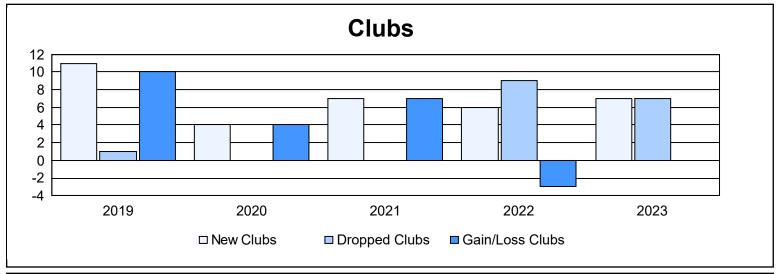

District 324 E As of June 2023 Cumulative

| Year      | New<br>Clubs | Dropped<br>Clubs | Gain/<br>Loss<br>Clubs | New<br>Members | Charter<br>Members | Reinstate<br>Members | Transfer<br>Members | Total<br>Member<br>Added | Total<br>Members<br>Dropped | Gain/<br>Loss<br>Members |
|-----------|--------------|------------------|------------------------|----------------|--------------------|----------------------|---------------------|--------------------------|-----------------------------|--------------------------|
| 2018-2019 | 11           | 1                | 10                     | 1,857          | 317                | 12                   | 2                   | 2,188                    | 770                         | 1,418                    |
| 2019-2020 | 4            | 0                | 4                      | 557            | 116                | 133                  | 34                  | 840                      | 5,780                       | -4,940                   |
| 2020-2021 | 7            | 0                | 7                      | 819            | 220                | 94                   | 23                  | 1,156                    | 1,159                       | -3                       |
| 2021-2022 | 6            | 9                | -3                     | 851            | 183                | 69                   | 10                  | 1,113                    | 1,124                       | -11                      |
| 2022-2023 | 7            | 7                | 0                      | 587            | 196                | 45                   | 11                  | 839                      | 1,076                       | -237                     |
| Average   | 7            | 3                | 4                      | 934            | 206                | 71                   | 16                  | 1,227                    | 1,982                       | -755                     |