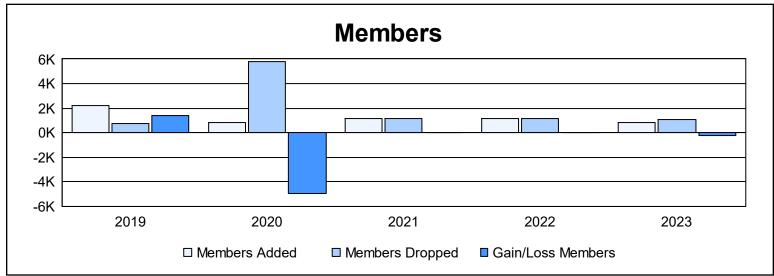

District 324 E As of June 2023 Cumulative

| Year      | New<br>Clubs | Dropped<br>Clubs | Gain/<br>Loss<br>Clubs | New<br>Members | Charter<br>Members | Reinstate<br>Members | Transfer<br>Members | Total<br>Member<br>Added | Total<br>Members<br>Dropped | Gain/<br>Loss<br>Members |
|-----------|--------------|------------------|------------------------|----------------|--------------------|----------------------|---------------------|--------------------------|-----------------------------|--------------------------|
| 2018-2019 | 11           | 1                | 10                     | 1,857          | 317                | 12                   | 2                   | 2,188                    | 770                         | 1,418                    |
| 2019-2020 | 4            | 0                | 4                      | 557            | 116                | 133                  | 34                  | 840                      | 5,780                       | -4,940                   |
| 2020-2021 | 7            | 0                | 7                      | 819            | 220                | 94                   | 23                  | 1,156                    | 1,159                       | -3                       |
| 2021-2022 | 6            | 9                | -3                     | 851            | 183                | 69                   | 10                  | 1,113                    | 1,124                       | -11                      |
| 2022-2023 | 7            | 7                | 0                      | 587            | 196                | 45                   | 11                  | 839                      | 1,076                       | -237                     |
| Average   | 7            | 3                | 4                      | 934            | 206                | 71                   | 16                  | 1,227                    | 1,982                       | -755                     |